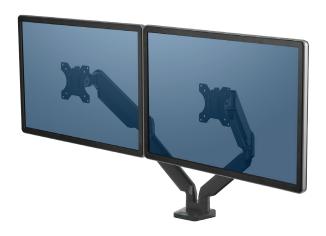

## **Dual Monitor Arm**

Fully independent adjustable monitor arms increase workspace flexibility & collaboration

port

- » Increase valuable desk space and easily adjust your monitor to reduce eye, neck and shoulder strain
- » Connect your favorite devices with 2 USB ports conveniently located at the base of the product
- » Easy and effortless monitor adjustment with innovative gas spring technology
- » Mounts via clamp or grommet
- » Minimize clutter with the intuitive cord management system
- » Meets VESA mounting standards

| Description           | Platinum Series              |
|-----------------------|------------------------------|
|                       | Dual Monitor Arm             |
| Mfr #                 | 8042501                      |
| Height Range          | 5.3" - 16.33"                |
| Height Adjustment     | Infinite within height range |
| Reach                 | 19.75"                       |
| Tilt                  | + - 45°                      |
| Rotation              | 360°                         |
| Weight Capacity       | 3.3 - 17.6 lbs.              |
| Monitor Size Capacity | 32"                          |
| Connectivity          | 2 USB ports                  |
| Quick Release VESA    | Yes                          |