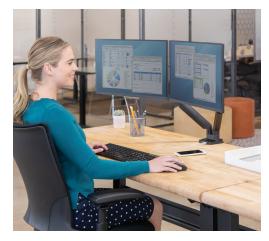

## **Dual Monitor Arm**

Fully independent adjustable monitor arms increase workspace flexibility & collaboration

port

- » Increase valuable desk space and easily adjust your monitor to reduce eye, neck and shoulder strain
- » Connect your favorite devices with 2 USB ports conveniently located at the base of the product
- » Easy and effortless monitor adjustment with innovative gas spring technology
- » Mounts via clamp or grommet
- » Minimize clutter with the intuitive cord management system
- » Meets VESA mounting standards